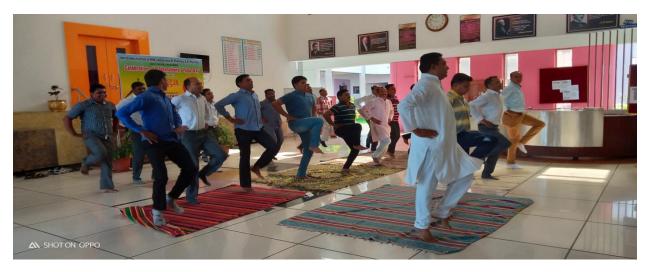

### Yoga day

· E-mail : directoraimba@yahoo.in

Scanned by CamScanner

Surried and Sunseemer

21/06/22 08:20 AM

Google

AMRUTVAHINI MBA, Sangamner, Maharashtra, India Yoga Day Amrutvahini Institute of Management and Business Administration Amrutnagar Sangamner Maharashtra 422608, India Lat 19.638729° Long 74.175186° 21/06/23 10:09 AM GMT +05:30

Map Camera

GPS

Your Day

Celebration of In

AMRUTVAHINI MBA, Sangamner, Maharashtra, India Amrutvahini Institute of Management and Business Administration Amrutnagar Sangamner Maharashtra 422608, India Lat 19.638729° Long 74.175186°