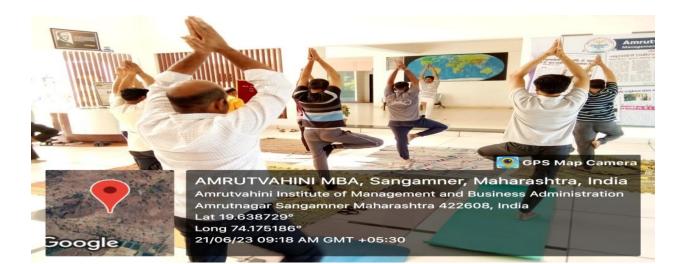

### Yoga day

· E-mail : directoraimba@yahoo.in

Scanned by CamScanner

Surried and Sunseemer

21/06/22 08:20 AM

Google

AMRUTVAHINI MBA, Sangamner, Maharashtra, India Yoga Day Amrutvahini Institute of Management and Business Administration Amrutnagar Sangamner Maharashtra 422608, India Lat 19.638729° Long 74.175186° 21/06/23 10:09 AM GMT +05:30

Map Camera

GPS

Your Day

Celebration of In

AMRUTVAHINI MBA, Sangamner, Maharashtra, India Amrutvahini Institute of Management and Business Administration Amrutnagar Sangamner Maharashtra 422608, India Lat 19.638729° Long 74.175186°