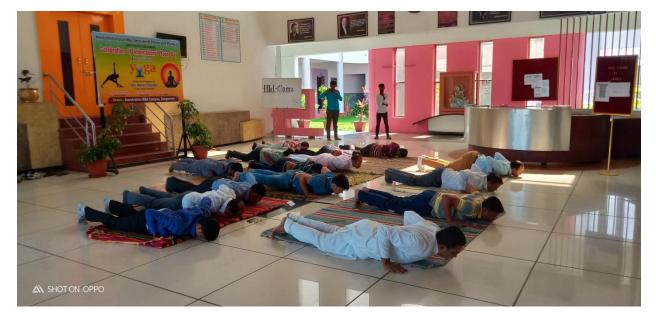

### Yoga day

· E-mail : directoraimba@yahoo.in

Scanned by CamScanner

Surried and Sunseemer

21/06/22 08:20 AM

Google

AMRUTVAHINI MBA, Sangamner, Maharashtra, India Yoga Day Amrutvahini Institute of Management and Business Administration Amrutnagar Sangamner Maharashtra 422608, India Lat 19.638729° Long 74.175186° 21/06/23 10:09 AM GMT +05:30

Map Camera

GPS

Your Day

Celebration of In

AMRUTVAHINI MBA, Sangamner, Maharashtra, India Amrutvahini Institute of Management and Business Administration Amrutnagar Sangamner Maharashtra 422608, India Lat 19.638729° Long 74.175186°