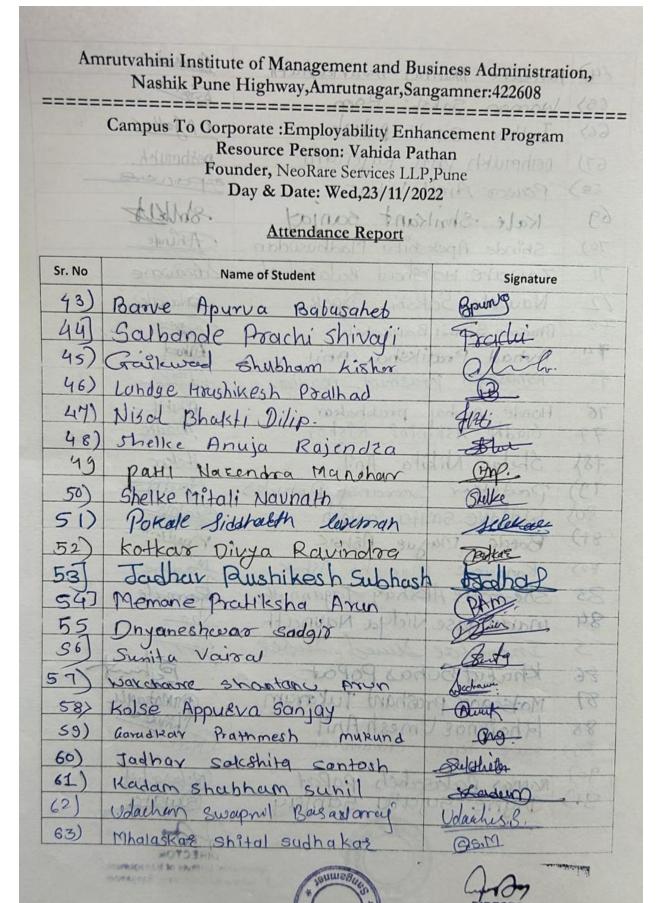

Resource Person: Smull Chardal Designation: Feunder Udyog wardt hi Name of Organization: Udyog wardt hini Day & Date: 1.8-7.9-22 Timing: 9:30 m. 5.3.30pa Venue: Seminar Hay

|         | Attendance Report (MBA 1 <sup>st</sup> /2 <sup>nd</sup> year) |            |
|---------|---------------------------------------------------------------|------------|
| Sr      | Name of Student                                               | Signature  |
| 1       | Khairnar Nikita Bharat                                        | Allouner   |
| 2.      | Aber Bhagyashree Waykumar                                     | Byter.     |
| 3.      | Karpe Gunjan Dnyaneshwar                                      | Gunjames.  |
| 4.      | Deshmukh. priti Rajentra                                      | Bihmukh.   |
| 5.      | Halave smita santash                                          | Anlanc     |
| 6.      | Shukla kanchan Umesh                                          | K.U. Shuka |
| 7.      | Nisa Bhakti Dilip                                             | Shiti      |
| 8.      | Maid Poonam sharad.                                           | Binaid     |
| 9.      | Vielhate Trupti Ashak                                         | Arelhate   |
| 10.     | Kotkar Divya Ravindra                                         | Trophas    |
| 11.     | Kangano Manisha Ashak                                         | Maygone    |
| 12.     | Bhaquat Sakshi Balasaheb                                      | Saleshi.   |
| 13.     | shinde Vaishnovi Rabsaheb                                     | Geninge    |
| 14      | Raktale Komal Babaraheb                                       | Rigdle.    |
| 15      | Gradhe Ashwini Kishor                                         | Fraclee.   |
| 16.     | Salbande Prachi Shiyatiahing                                  | Blanc.     |
| 1.7.    | Varpen Pradnya Babayi (* )*                                   | Signature  |
| rdinato | pr-Learning & Development                                     | Director   |