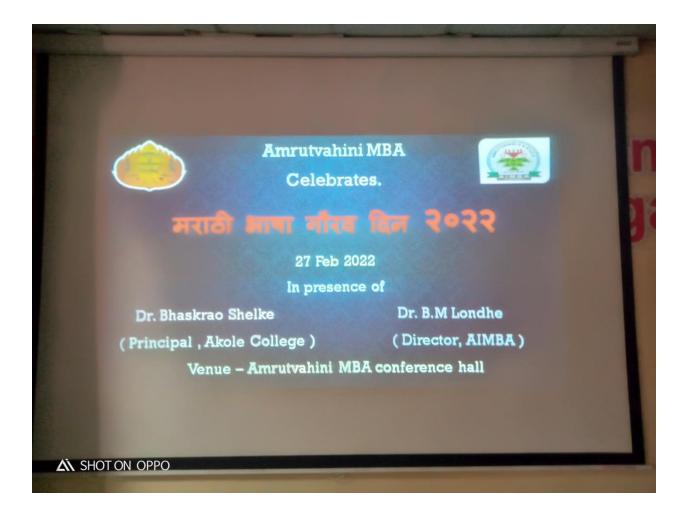

# Marathi Bhasha Gaurav Din

Amrutvahini MBA Celebrates Marathi Language Honour day in presence of chief guest Dr. Bhaskar Shelke, Principal, Agasti Education Society Akole . Total 217 students and 17 Teachning and non teaching staff present for the programme. Guest deliver Speech on Marathi Language Existance , Old literature with importance of Marathi language on day today work basis. In modern era it is necessary to give respect and honur to all languages due to Globalization. This programme was celebrated on Birth Anivarsary of Marathi Poet kusumagraj.