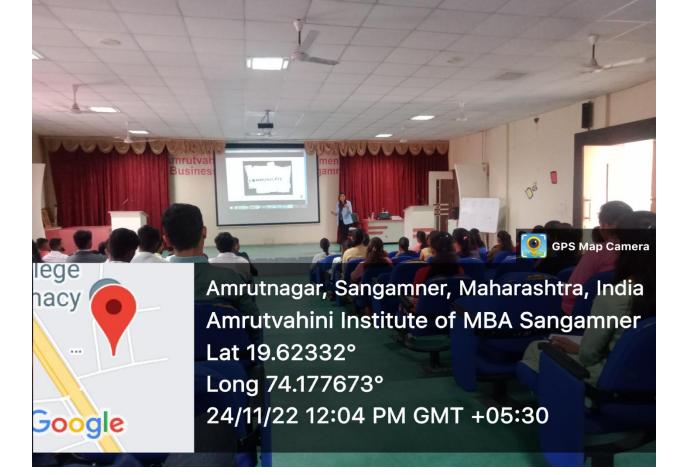

88 Kute Tejas Chhaburao 89) 90]. Nannax Balasaheb popat gI) Dighe sujata sanjay DIRECTOR Amrutvahini Institute of Management & Susiness Administration, Sangamner 6.8.1 ARECTON

# Mind Make Over Image Ketki Mistry

#### Amrutvahini MBA Family

Welcomes



Resource Person:Ketaki Mistry Founder, Image Consulting Studio

Type of Training Theme Day & Date Timing : Induction Training Program : Mind I Makeover I Image : Thursday,24<sup>th</sup> Nov 2022 : Morning Session: 9.30 am to 12.30 pm Lunch Break: 12.30 pm to 1.30 pm • Afternoon Session: 1.30 pm to 3.30 pm

#### **Content of Training**

- Personal Brand building,
- Making lasting impression,
- Communication skills,
- Etiquettes and manners
- Lead to win

DIRECTOR

Amrutvahini Institute of Management & Business Administration, Sangainner





Reg AIMHA / TP.

mine: 24 11/2023

#### A Report on the Mind, Makcover & Image Training

Resorce person: Ketky Mistry, Psychologist & Soft Skill Trainer Pune Date: November 24, 2023 Venue:AIMBA Seminar Hall Target Audience: MBA Students and Faculty

Ms. Mistry's "Mind, Makeover & Image" training was a journey of profound personal transformation. The day buzzed with an electrifying energy as MBA students and faculty embacked on a journey to reprogram their minds, refine their presentation, and project an impactful image, both online and offline.

Mental Metamorphosis: The morning session focused on inner strength. Ms. Mistry guided participants through exercises to identify and overcome limiting beliefs, replacing them with a growth mindset. She equipped them with tools for self-awarene