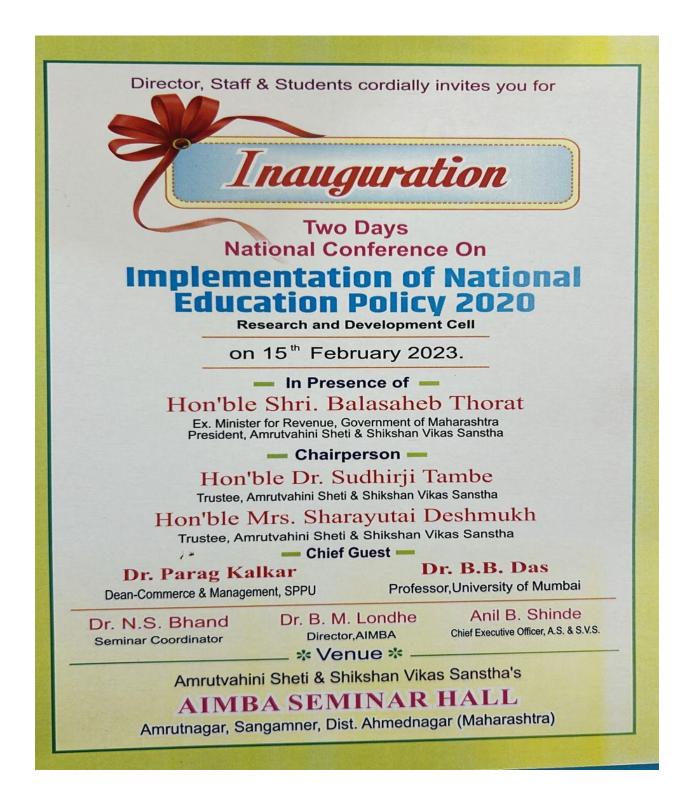

Maharashtas State late Hon. Shri vasant dada Patil. Hon. Shri. Balasaheb Thorat, Ex. which caters to the various strata of society

#### ABOUT THE INSTITUTE

Amrutvahini Institute of Management & Business Administration, established in June 1994, has emerged as a reputed & renowned management Institute which involved in imparting quality management education. The Institute is striving for excellence through industry- academic participation, consultancy and research. The qualified, competent and experienced faculty backed by ultra modern infrastructure located in a beautiful environment in outskirts of town is creating stimulating environment for learning. The Institute is offering Two years full time MBA course which is approved by AICTE & affiliated to Saviribai Phule Pune University.





College PUN Code: 1 MMA016490 Planning & Dev. List Sr. No. & Date Sr. No - 14, Doded - 03/01/202 Sanctioned Rs. 1,00,000

#### SAVITRIBAI PHULE PUNE UNIVERSITY QUALITY IMPROVEMENT PROGRAMME CHECK LIST FOR WORKSHOP

Name of the College: Amutrahini Institute of Management and Business Administration Level of Seminar: National .

| No.                   |                                                                               |                                                                                                                                                                                                            | Particulars