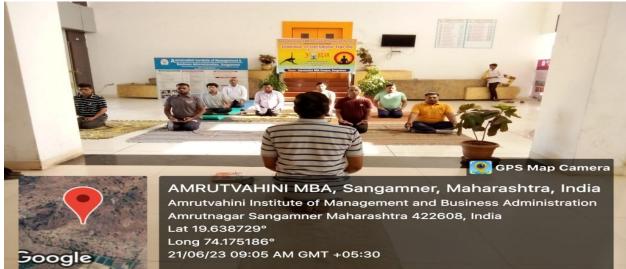

### Yoga day

· E-mail : directoraimba@yahoo.in

Scanned by CamScanner

Surried and Sunseemer

21/06/22 08:20 AM

Google

AMRUTVAHINI MBA, Sangamner, Maharashtra, India Yoga Day Amrutvahini Institute of Management and Business Administration Amrutnagar Sangamner Maharashtra 422608, India Lat 19.638729° Long 74.175186° 21/06/23 10:09 AM GMT +05:30

Map Camera

GPS

Your Day

Celebration of In

AMRUTVAHINI MBA, Sangamner, Maharashtra, India Amrutvahini Institute of Management and Business Administration Amrutnagar Sangamner Maharashtra 422608, India Lat 19.638729° Long 74.175186°