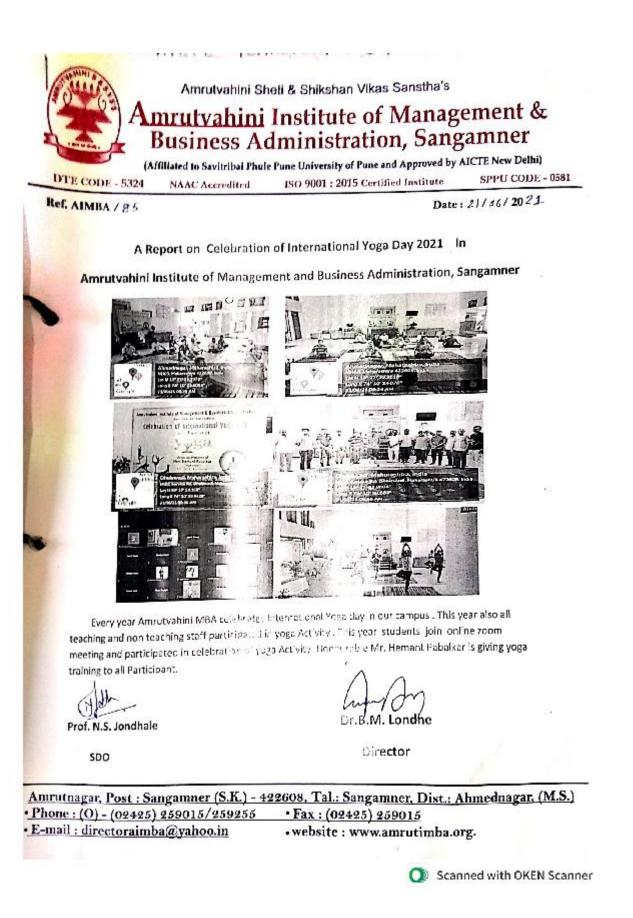

### Yoga day

· E-mail : directoraimba@yahoo.in

Scanned by CamScanner

Surried and Sunseemer

21/06/22 08:20 AM

Google

AMRUTVAHINI MBA, Sangamner, Maharashtra, India Yoga Day Amrutvahini Institute of Management and Business Administration Amrutnagar Sangamner Maharashtra 422608, India Lat 19.638729° Long 74.175186° 21/06/23 10:09 AM GMT +05:30

Map Camera

GPS

Your Day

Celebration of In

AMRUTVAHINI MBA, Sangamner, Maharashtra, India Amrutvahini Institute of Management and Business Administration Amrutnagar Sangamner Maharashtra 422608, India Lat 19.638729° Long 74.175186°