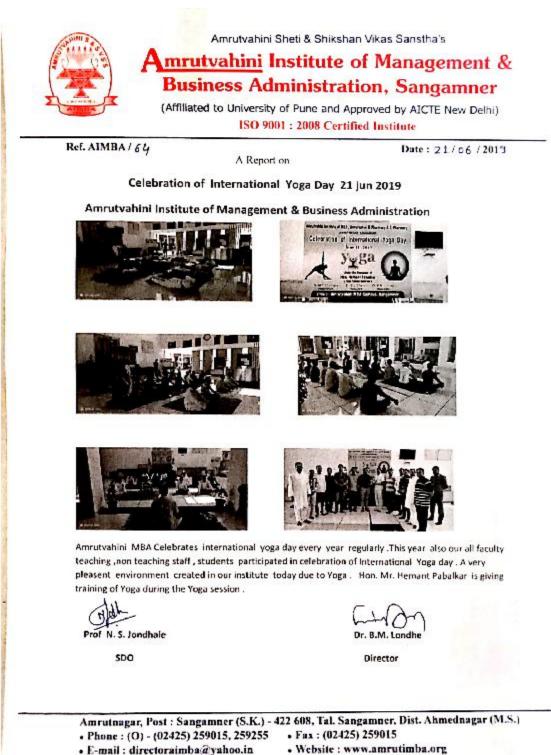

# Marathi Bhasha Gaurav Din

Amrutvahini MBA Celebrates Marathi Language Honour day in presence of chief guest Dr. Bhaskar Shelke, Principal, Agasti Education Society Akole . Total 217 students and 17 Teachning and non teaching staff present for the programme. Guest deliver Speech on Marathi Language Existance , Old literature with importance of Marathi language on day today work basis. In modern era it is necessary to give respect and honur to all languages due to Globalization. This programme was celebrated on Birth Anivarsary of Marathi Poet kusumagraj.