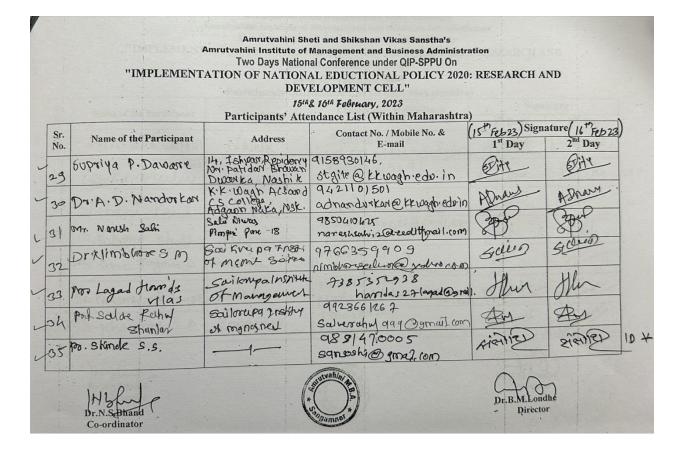

hini<br>1001y sangamme | 7709379176                                          | Chur ("                                                                    | 1044 De |
| 6.         | Mr. Kute U.V.        | Amoutvalini<br>poly. Sangamen | 9420805317                                          | okuli oku                                                                  | in Un   |
| 17         | Dr-Kedor H.s.        | Amagrado phomeeg              | 982339.8897                                         | Plays 1                                                                    |         |
| 28         | Ms. Khatel s.R.      | Ammitvachin i Irshihit        | 8652 08 1946<br>Sufataghule 1230 gmail              | .com                                                                       |         |



|            |                         | 15        | VELOPMENT CELL"<br><sup>14</sup> 8 16 <sup>14</sup> February, 2023<br>tendance List (Within Maharashtra | )      |                     |
|------------|-------------------------|-----------|---------------------------------------------------------------------------------------------------------|--------|---------------------|
| Sr.<br>No. | Name of the Participant | Address   | Contact No. / Mobile No. &<br>E-mail                                                                    |        | 2 <sup>nd</sup> Day |
| 36         | - Honshoul R. Dayma     | Nashik    | 9201864536<br>hoxhald.actics@aefeluiir                                                                  | HOMM.  | A France .          |
| 37         | Rasika Muley