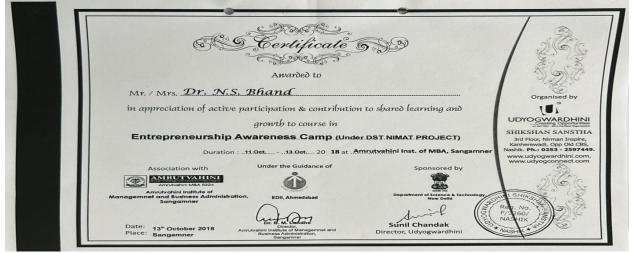

#### Day 3: October 13, 2018

The final day of the program focused on personal and professional development, imparting holistic guidance to the participants. Highlights included:

Yogita Jagdhane, Life Coach and Consultant: Ms. Jagdhane's session encouraged self-awareness, resilience, and effective communication, aligning attendees with the psychological and emotional aspects of entrepreneurship.

The 3-day Entrepreneurship Development Program concluded on a high note, leaving participants enriched with practical knowledge, strategic insights, and a renewed sense of purpose. Around 136 MBA students and 11 Faculty benefited from the program. The event not only equipped them with the tools to navigate the entrepreneurial landscape but also facilitated networking opportunities that hold the potential for future collaborations and partnerships.