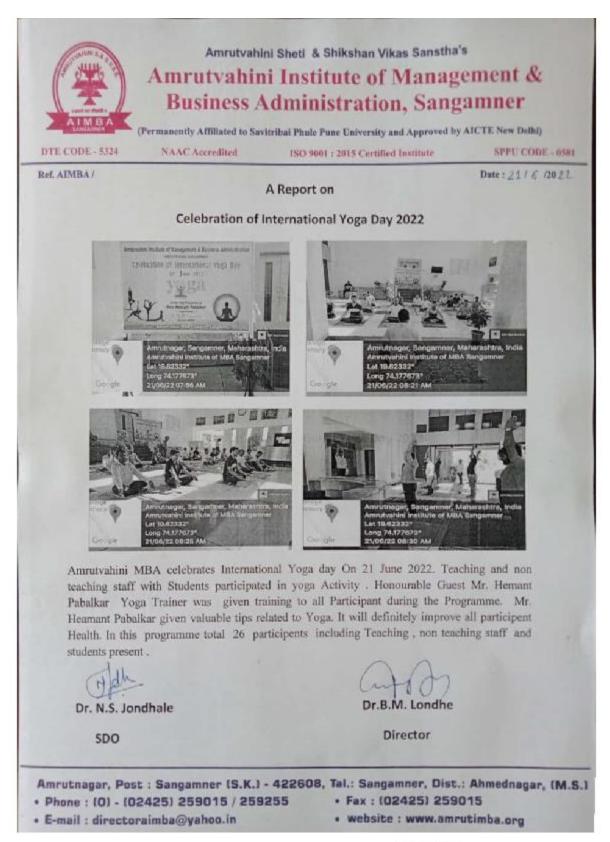

### Yoga day

· E-mail : directoraimba@yahoo.in

Scanned by CamScanner

Surried and Sunseemer

21/06/22 08:20 AM

Google

AMRUTVAHINI MBA, Sangamner, Maharashtra, India Yoga Day Amrutvahini Institute of Management and Business Administration Amrutnagar Sangamner Maharashtra 422608, India Lat 19.638729° Long 74.175186° 21/06/23 10:09 AM GMT +05:30

Map Camera

GPS

Your Day

Celebration of In

AMRUTVAHINI MBA, Sangamner, Maharashtra, India Amrutvahini Institute of Management and Business Administration Amrutnagar Sangamner Maharashtra 422608, India Lat 19.638729° Long 74.175186°