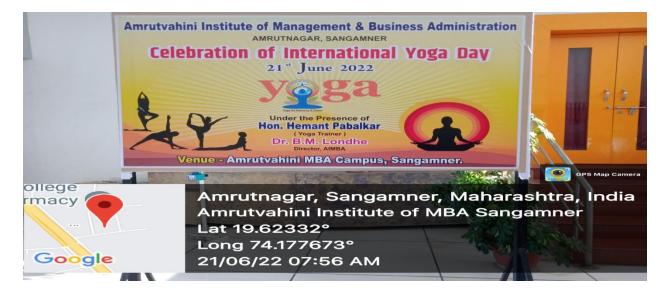

### Yoga day

· E-mail : directoraimba@yahoo.in

Scanned by CamScanner

Surried and Sunseemer

21/06/22 08:20 AM

Google

AMRUTVAHINI MBA, Sangamner, Maharashtra, India Yoga Day Amrutvahini Institute of Management and Business Administration Amrutnagar Sangamner Maharashtra 422608, India Lat 19.638729° Long 74.175186° 21/06/23 10:09 AM GMT +05:30

Map Camera

GPS

Your Day

Celebration of In

AMRUTVAHINI MBA, Sangamner, Maharashtra, India Amrutvahini Institute of Management and Business Administration Amrutnagar Sangamner Maharashtra 422608, India Lat 19.638729° Long 74.175186°