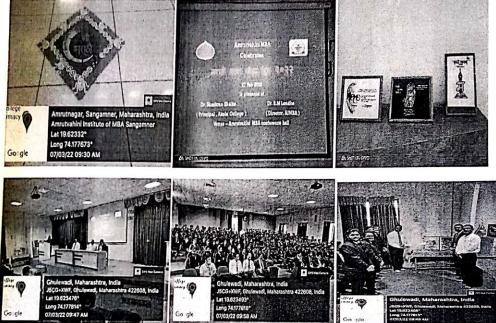

# Marathi Bhasha Gaurav Din

Amrutvahini MBA Celebrates Marathi Language Honour day in presence of chief guest Dr. Bhaskar Shelke, Principal, Agasti Education Society Akole . Total 217 students and 17 Teachning and non teaching staff present for the programme. Guest deliver Speech on Marathi Language Existance , Old literature with importance of Marathi language on day today work basis. In modern era it is necessary to give respect and honur to all languages due to Globalization. This programme was celebrated on Birth Anivarsary of Marathi Poet kusumagraj.