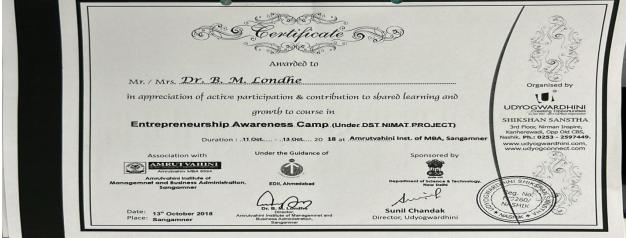

Phone : (0) - (02425) 259015 / 259255

website : www.amrutimba.org

Fax : (02425) 259015

• E-mail : directoraimba@yahoo.in

| G                                          | 9 Certificate 6                                                                    | (3)                                                                                         | 1.2                                                                                                 |
|--------------------------------------------|------------------------------------------------------------------------------------|---------------------------------------------------------------------------------------------|-----------------------------------------------------------------------------------------------------|
|                                            | Aurarded to                                                                        |                                                                                             |                                                                                                     |
| Mr. / Mrs. Prof. Ni                        | tin Shivaji Jondhale                                                               |                                                                                             | Organised by                                                                                        |
| in appreciation of activ                   | e participation & contribution t                                                   | o shared learning and                                                                       | 10/                                                                                                 |
|                                            | growth to course in                                                                |                                                                                             | UDYOGWARDHIN                                                                                        |
|                                            | SHIP AWARENESS CAMP (UN                                                            |                                                                                             | SHIKSHAN SANST<br>3rd Floor, Nirman Inspire<br>Kanherewisdi, Opp Old CE<br>Nashik, Ph.: 0253 - 2597 |
| Association with                           | Under the Guidance of                                                              | Sponsored by                                                                                | www.udyogwardhini.co<br>www.udyogconnect.co                                                         |
|                                            | <u>(</u>                                                                           | 1<br>1<br>1<br>1<br>1<br>1<br>1<br>1<br>1<br>1<br>1<br>1<br>1<br>1<br>1<br>1<br>1<br>1<br>1 | CHARDINA                                                                                            |
| Amoutruber brethute Of M.I.A.<br>Songommer | EDD. Ahmedabad                                                                     | Department at Science & Technology<br>New Dath                                              | The state of the state                                                                              |
| Date: 19" Oct 2019<br>Place Sangamner      | Dr.Babasaheb M Londhe,<br>Director,<br>Amrutvahini Institute of MBA,<br>Sangammer, | Sunil Chandak<br>Director, Udyogwardhini                                                    | A AHTZING                                                                                           |