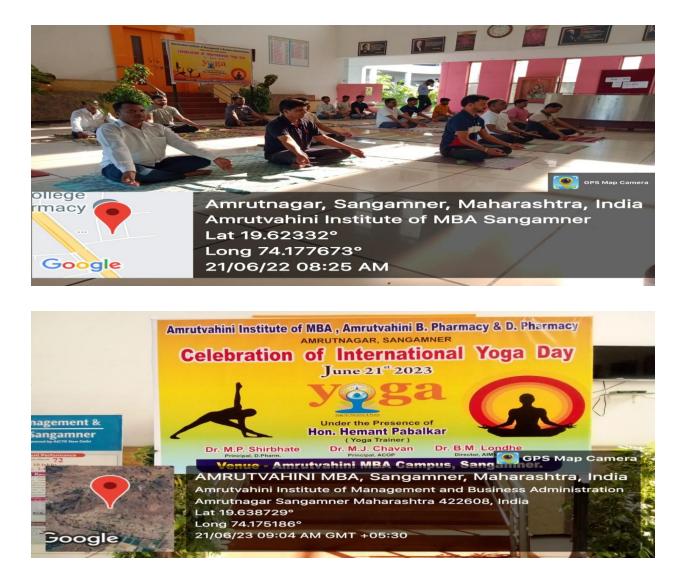

### Yoga day

· E-mail : directoraimba@yahoo.in

Scanned by CamScanner

Surried and Sunseemer

21/06/22 08:20 AM

Google

AMRUTVAHINI MBA, Sangamner, Maharashtra, India Yoga Day Amrutvahini Institute of Management and Business Administration Amrutnagar Sangamner Maharashtra 422608, India Lat 19.638729° Long 74.175186° 21/06/23 10:09 AM GMT +05:30

Map Camera

GPS

Your Day

Celebration of In

AMRUTVAHINI MBA, Sangamner, Maharashtra, India Amrutvahini Institute of Management and Business Administration Amrutnagar Sangamner Maharashtra 422608, India Lat 19.638729° Long 74.175186°