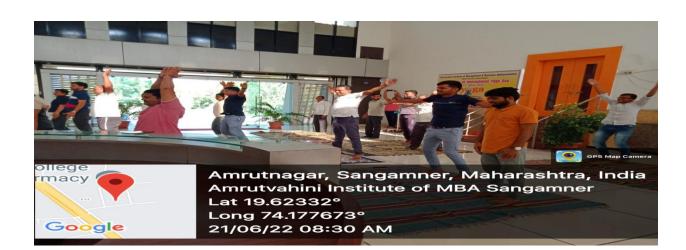

### Yoga day

· E-mail : directoraimba@yahoo.in

Scanned by CamScanner

Surried and Sunseemer

21/06/22 08:20 AM

Google

AMRUTVAHINI MBA, Sangamner, Maharashtra, India Yoga Day Amrutvahini Institute of Management and Business Administration Amrutnagar Sangamner Maharashtra 422608, India Lat 19.638729° Long 74.175186° 21/06/23 10:09 AM GMT +05:30